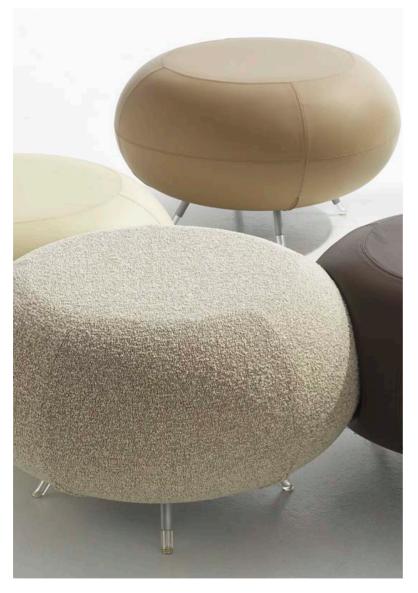

#### Duba-B8 Pebbles

Sculptural and modular lounge piece that can be put to- gether to form a fresh and distinctive design element. As a stand alone Pebble is suitable for a time out, and nested with other peb- bles it can be used in areas where people come together for a chat.

Every art gallery, airport, reception area and waiting room should have this beautiful furniture. A versatile and module-based system that creates happy shapes and sitting surfaces at different levels.