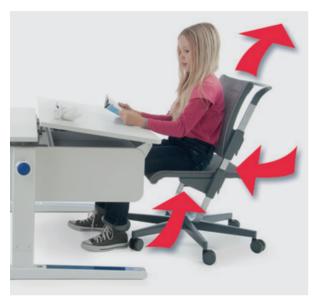

#### Designed for the human body

The body is not made for sitting still but for movement and variation.

We were intrigued that people had once been able to sit for long hours on horseback. We understood that this had something to do with upright posture & the active use of the body even though riders were essentially sitting. We realised that our feet play an important role when we sit for extended periods. For riders, the stirrups enabled the upper body to be more active when sitting – this was a key observation since active arms are essential in office work!

We also drew inspiration from kids, believing they had much to teach us. Their "workday" is extremely varied, with constant movement and new postures. As they grow up, they are increasingly told to "sit still". We aren't designed to be still but to lead active lives.

#### Movement and variation

We are not designed to be still but for movement and variation.

Movement is natural, necessary, nourishing & comfortable. Life is movement. With our way of life having changed so dramatically, movement while sitting has become crucial to staying healthy and working efficiently. When we sit at work, concentrating on a task, we may move our hands, arms and head but we often simply "forget" about our legs. They remain "parked" and static. This affects the whole body. Ever noticed how tired you get after sitting for long periods? HÅG chairs inspire you to move your feet.