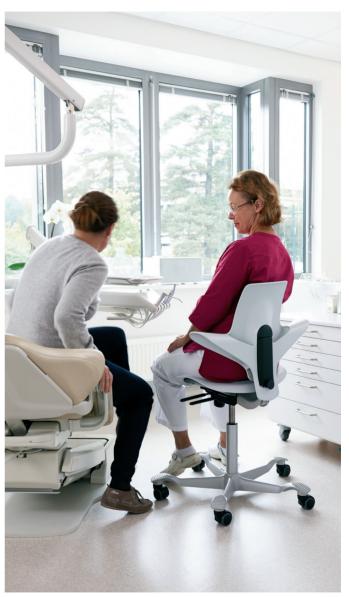

#### Chair

Use an ergonomic office chair that is adjustable and supports your lower back. Sit back in the chair so that your back is supported and adjust the height so that your knees are bent at around 90 degrees with your feet flat on the floor. Adjust your position frequently while maintaining good posture to alternate between muscles. Your position should be relaxed while allowing for movement.

Avoid crossing your legs.

#### Desk

An ergonomic desk should be used that is set at the correct height for you. If you spend a lot of time working at your desk a sit stand table should be used so that you can alternate between sitting and standing throughout the day. For writing the desk should be sloped towards you so that you don't need to lean too far forward.

#### Office Equipment

Office equipment should be placed so that it is in easy reach without straining. Computer screens should be placed with the top of the screen at or just below eye level about 45-65cm away. Keyboards should be close and directly in front of you keeping your shoulders relaxed and your wrist straight. If you are using the phone more than half the time, use a headset.