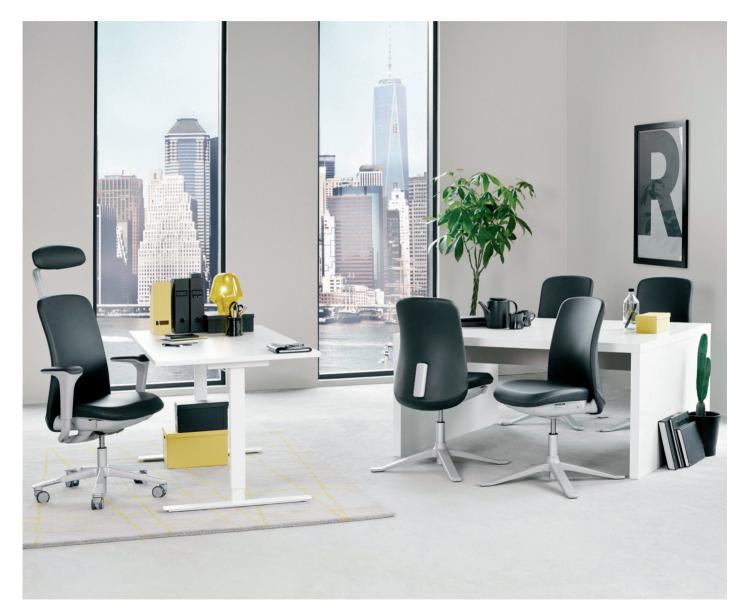

## ightarrow Executive, Large Cell Office

HÅG SoFi 7340 (left) & SoFi Communication (right)

"Uniqueness and wide appeal. Stands out and Fits in."

### → Medium-sized Cell Office

RH Mereo 220 (left) & RBM Noor Chair 6060 (right)

"Designed for Human's Performance. A breakthrough in the world of task chairs."