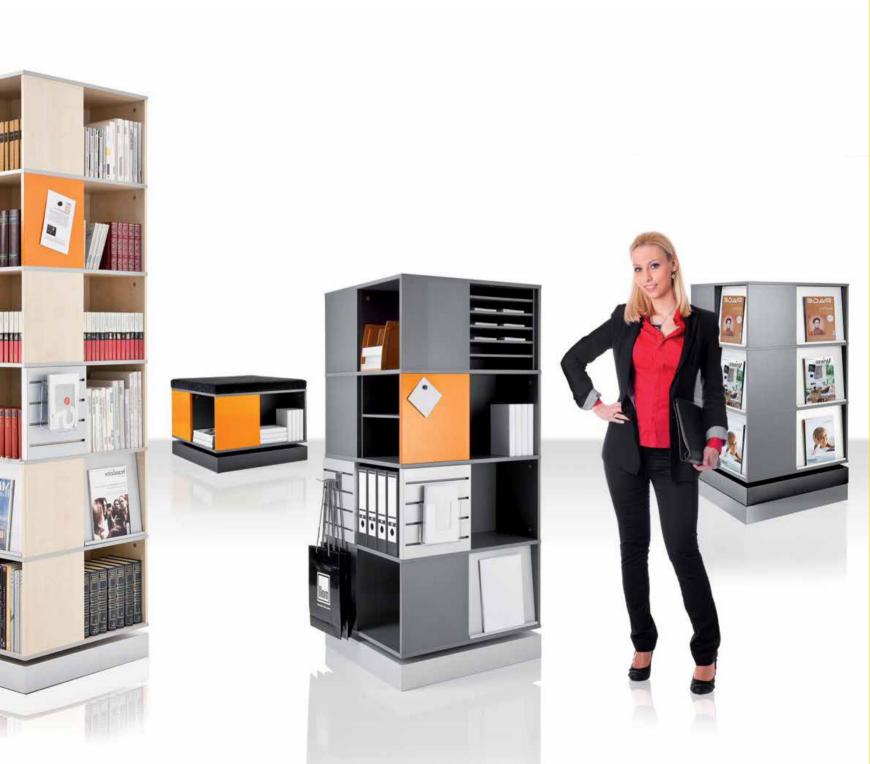

# $\rightarrow$ Moll Rotafile

Maximum possible capacity in the smallest area.

#### $\rightarrow$ Moll Lockfile

Securely store your files in the minimum space.