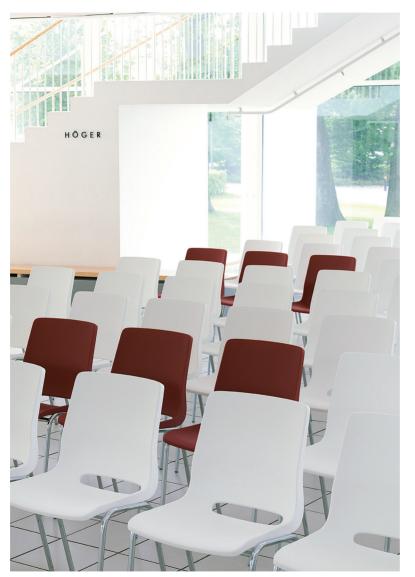

#### RBM Ana Chair

Very popular chair in Scandinavia. In fact, the best selling chair through all times. Filling assembly halls, canteens, meeting rooms and cafe- terias with activity. Easy to position in rows and easy to stack. The simple design in combination with the ergonomically crafted seat, makes it a clear favourite.

#### RBM Ana Chair / RBM Standard Folding Table

Attending a large-scale event or conference is inspiring. It brings new professional perspectives and social connections It needs to be highly flexible, pleasant and accommodating to a large number of people.