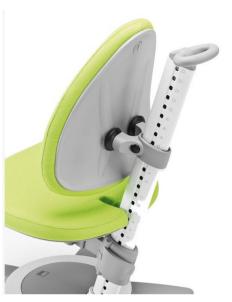

Joker White Laminate - Desktop that can be tilted

Practical Stationary Compartment

"Grows perfectly with the child and ergonomically sensible."

Adjustable & Adapts to Children physical proportions

Safe & Easy to adjust

Remains sturdy and safe - optimum comfort and best breathability

Washable Cushion - removable & easy to attach

"The all-rounder chairs"

Adjustable & Adapts to Children physical proportion

Easy adjusting mechanism