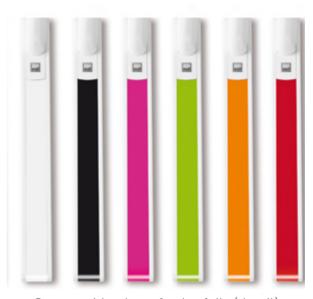

# HALLNING KIDS

"Great in Flexibility and Variation."

Extended with three storage options

Book holder

Great flexibility and variation with extendable basic models

Color applications and color strips are supplied in 6 colors

"Flexlight - Dimmable Light"

Brilliant additional function -USB Charging Station

Economical LED Light (Saves 85% of the electricity used)

Change the color as desired

Maximum flexibility

Good posture must begin at a young age.