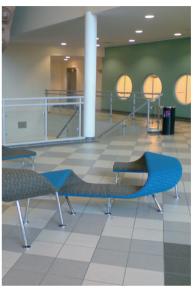

#### Duba-B8 Pebbles

Sculptural and modular lounge piece that can be put to- gether to form a fresh and distinctive design element. As a stand alone Pebble is suitable for a time out, and nested with other peb- bles it can be used in areas where people come together for a chat.

Every art gallery, airport, reception area and waiting room should have this beautiful furniture. A versatile and module-based system that creates happy shapes and sitting surfaces at different levels.