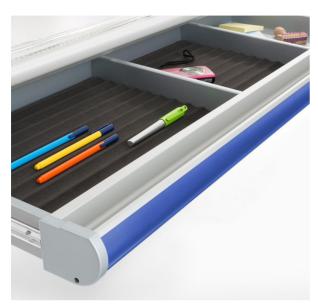

# HALLNING KIDS

"Great in Flexibility and Variation."

Extended with three storage options

Book holder

Great flexibility and variation with extendable basic models

Color applications and color strips are supplied in 6 colors

"Perfectly matched for right or left-handed users."

Cable duct

Split Desktop

Comes with a box of color foils (detail)

Yoyo Tilting Mechanism

"The Easy Starter Model."

Extended with two storage options

Joker in Oak Color

Joker White Laminate - Desktop that can be tilted

Practical Stationary Compartment

"Grows perfectly with the child and ergonomically sensible."

Adjustable & Adapts to Children physical proportions

Safe & Easy to adjust