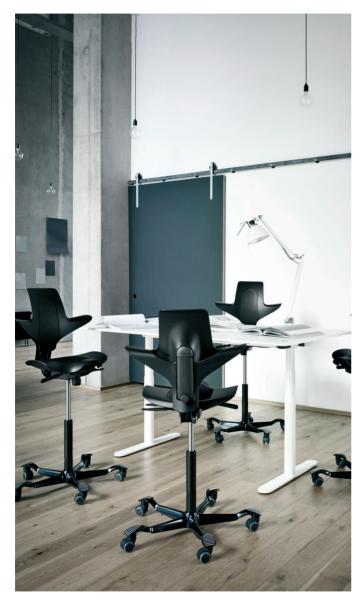

## $\rightarrow$ Creative Workspace

HÅG Capisco Puls 8010 Chairs / RBM Twisted Little Star Table

"Trendy playful and modern sophisticated.

27