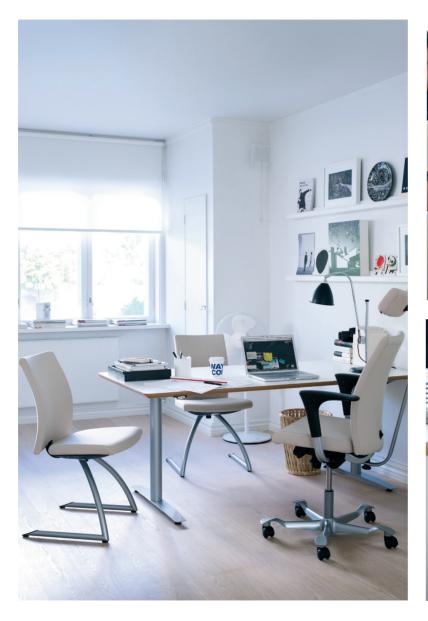

### → Medium-sized Cell Office

RH Mereo 220 (left) & RBM Noor Chair 6060 (right)

"Designed for Human's Performance. A breakthrough in the world of task chairs."

## ightarrow Private Cell Office