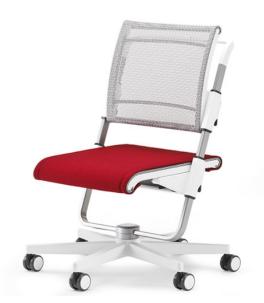

# HALLNING KIDS

"Great in Flexibility and Variation."

Extended with three storage options

Book holder

Great flexibility and variation with extendable basic models

Color applications and color strips are supplied in 6 colors

"Perfectly matched for right or left-handed users."

Cable duct

Split Desktop

Comes with a box of color foils (detail)

Yoyo Tilting Mechanism

"The Easy Starter Model."

Extended with two storage options

Joker in Oak Color

Joker White Laminate - Desktop that can be tilted

Practical Stationary Compartment

"Grows perfectly with the child and ergonomically sensible."

Adjustable & Adapts to Children physical proportions

Safe & Easy to adjust

Remains sturdy and safe - optimum comfort and best breathability

Washable Cushion - removable & easy to attach

"The all-rounder chairs"

Adjustable & Adapts to Children physical proportion

Easy adjusting mechanism