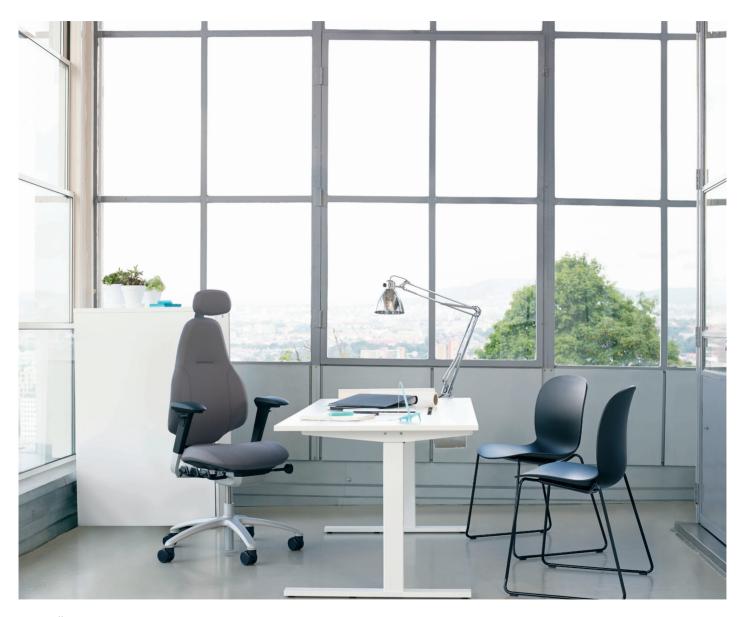

## ightarrow Private Cell Office

## HÅG H09 Inspiration High Back Chair

"Transparent Gravity. Sit longer and be inspired"