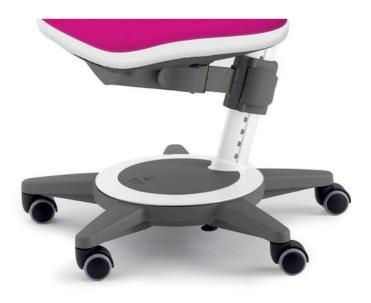

# HALLNING KIDS

"Great in Flexibility and Variation."

Extended with three storage options

Book holder

Great flexibility and variation with extendable basic models

Color applications and color strips are supplied in 6 colors

Joker White Laminate - Desktop that can be tilted

Practical Stationary Compartment

"Grows perfectly with the child and ergonomically sensible."

Adjustable & Adapts to Children physical proportions

Safe & Easy to adjust