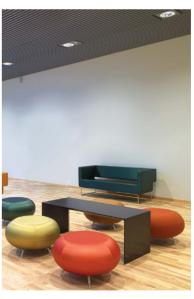

#### Duba-B8 Pebbles

Sculptural and modular lounge piece that can be put to- gether to form a fresh and distinctive design element. As a stand alone Pebble is suitable for a time out, and nested with other peb- bles it can be used in areas where people come together for a chat.

Every art gallery, airport, reception area and waiting room should have this beautiful furniture. A versatile and module-based system that creates happy shapes and sitting surfaces at different levels.