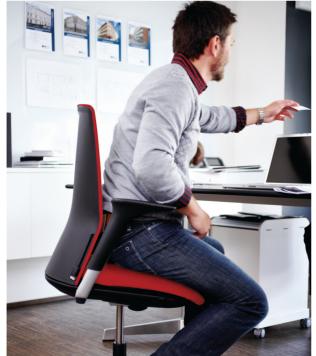

#### Always perfectly in balance

Balance is the best starting point for movement.

To achieve dynamic sitting you need a Balanced Movement Mechanism™ and user-friendly controls to personalise the settings of your chair. Once balance has been achieved, your body controls the chair, deciding when to move and when to sit still in a given position.

Movement of the whole body without having to think about it.

The Balanced Movement Mechanism<sup>TM</sup> is unique to HÅG chairs! In a HÅG chair, the front edge of the seat tilts upwards when you lean backwards and down when you lean forwards. This stimulates ankle movement, in turn activating the circulation mechanisms of your lower legs ("the peripheral heart"), enhancing circulation throughout the body. The result is greater energy and improved efficiency at work.