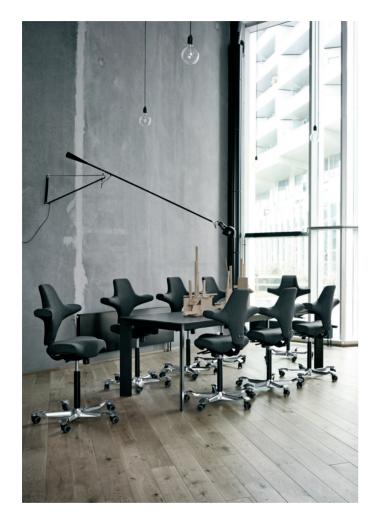

## ightarrow Executive, Large Cell Office

HÅG SoFi 7340 (left) & SoFi Communication (right)

"Uniqueness and wide appeal. Stands out and Fits in."

### → Medium-sized Cell Office

RH Mereo 220 (left) & RBM Noor Chair 6060 (right)

"Designed for Human's Performance. A breakthrough in the world of task chairs."