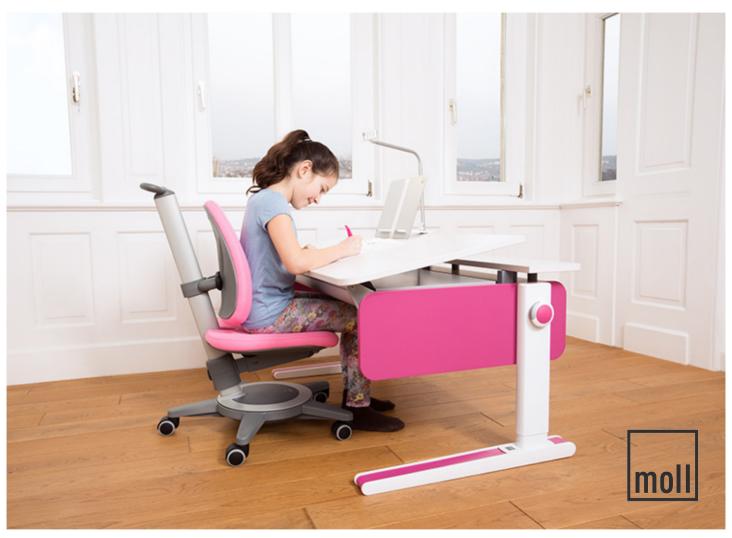

# HALLNING KIDS

"Great in Flexibility and Variation."

Extended with three storage options

Book holder

Great flexibility and variation with extendable basic models

Color applications and color strips are supplied in 6 colors

"Perfectly matched for right or left-handed users."

Cable duct

Split Desktop

Comes with a box of color foils (detail)

Yoyo Tilting Mechanism

"The Easy Starter Model."

Extended with two storage options

Joker in Oak Color

Joker White Laminate - Desktop that can be tilted

Practical Stationary Compartment

"Grows perfectly with the child and ergonomically sensible."

Adjustable & Adapts to Children physical proportions

Safe & Easy to adjust

Remains sturdy and safe - optimum comfort and best breathability

Washable Cushion - removable & easy to attach

"The all-rounder chairs"

Adjustable & Adapts to Children physical proportion

Easy adjusting mechanism

"Flexlight - Dimmable Light"

Brilliant additional function -USB Charging Station

Economical LED Light (Saves 85% of the electricity used)

Change the color as desired

Maximum flexibility

Good posture must begin at a young age.

### ightarrow McNeill Er go Light Compact

Great German made designs for great posture.

We believe by embedding a smart and healthy lifestyle would generates maximum performance for human's life.