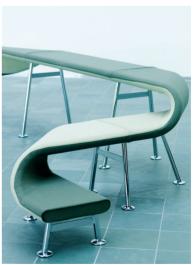

#### Duba-B8 Pebbles

Sculptural and modular lounge piece that can be put to- gether to form a fresh and distinctive design element. As a stand alone Pebble is suitable for a time out, and nested with other peb- bles it can be used in areas where people come together for a chat.

Every art gallery, airport, reception area and waiting room should have this beautiful furniture. A versatile and module-based system that creates happy shapes and sitting surfaces at different levels.