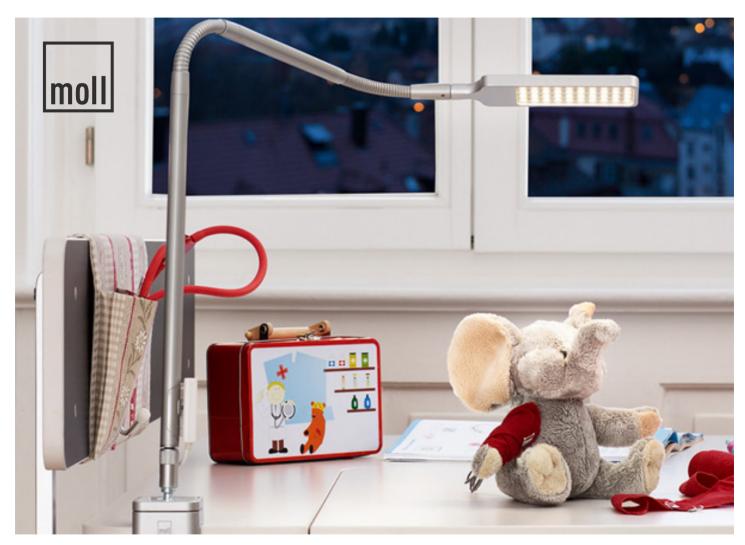

Child friendly & slim cushion shape

Various design

"The Sliding Light by Moll"

Mobilight - Sliding Light (detail)

Mobilight-7 Color Included (detail)

Mobilight-detail 2

Mobilight-Mobile Clamp Mount (detail)

"Flexlight - Dimmable Light"

Brilliant additional function -USB Charging Station

Economical LED Light (Saves 85% of the electricity used)

Change the color as desired

Maximum flexibility

Good posture must begin at a young age.