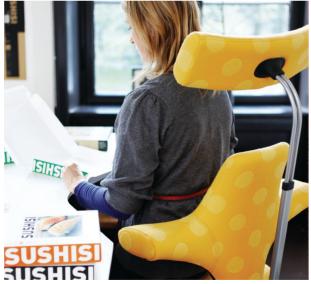

#### Movement and variation

We are not designed to be still but for movement and variation.

Movement is natural, necessary, nourishing & comfortable. Life is movement. With our way of life having changed so dramatically, movement while sitting has become crucial to staying healthy and working efficiently. When we sit at work, concentrating on a task, we may move our hands, arms and head but we often simply "forget" about our legs. They remain "parked" and static. This affects the whole body. Ever noticed how tired you get after sitting for long periods? HÅG chairs inspire you to move your feet.

#### Always perfectly in balance

Balance is the best starting point for movement.

To achieve dynamic sitting you need a Balanced Movement Mechanism™ and user-friendly controls to personalise the settings of your chair. Once balance has been achieved, your body controls the chair, deciding when to move and when to sit still in a given position.

Movement of the whole body without having to think about it.

The Balanced Movement Mechanism<sup>TM</sup> is unique to HÅG chairs! In a HÅG chair, the front edge of the seat tilts upwards when you lean backwards and down when you lean forwards. This stimulates ankle movement, in turn activating the circulation mechanisms of your lower legs ("the peripheral heart"), enhancing circulation throughout the body. The result is greater energy and improved efficiency at work.