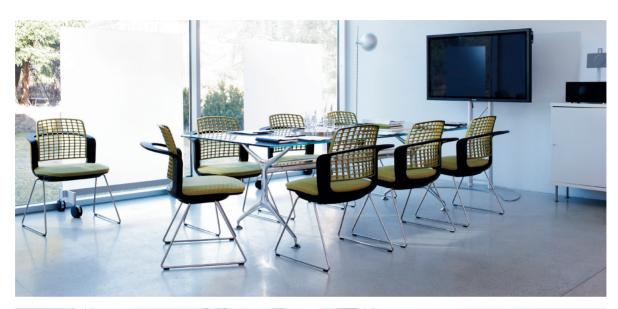

### → Medium-sized Cell Office

RH Mereo 220 (left) & RBM Noor Chair 6060 (right)

"Designed for Human's Performance. A breakthrough in the world of task chairs."