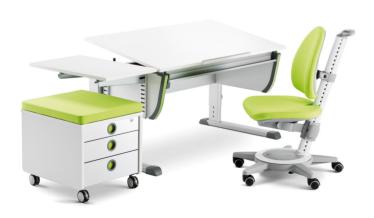

# HALLNING KIDS

"Great in Flexibility and Variation."

Extended with three storage options

Book holder

Great flexibility and variation with extendable basic models

Color applications and color strips are supplied in 6 colors

"Perfectly matched for right or left-handed users."

Cable duct

Split Desktop

Comes with a box of color foils (detail)

Yoyo Tilting Mechanism

"The Easy Starter Model."

Extended with two storage options

Joker in Oak Color

Joker White Laminate - Desktop that can be tilted

Practical Stationary Compartment

"Grows perfectly with the child and ergonomically sensible."

Adjustable & Adapts to Children physical proportions

Safe & Easy to adjust