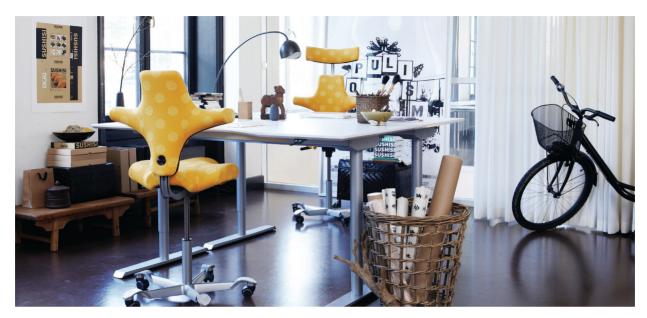

# HALLNING KIDS

"Great in Flexibility and Variation."

Extended with three storage options

Book holder

Great flexibility and variation with extendable basic models

Color applications and color strips are supplied in 6 colors

"Perfectly matched for right or left-handed users."

Cable duct

Split Desktop

Comes with a box of color foils (detail)

Yoyo Tilting Mechanism

"The Easy Starter Model."

Extended with two storage options

Joker in Oak Color

Joker White Laminate - Desktop that can be tilted

Practical Stationary Compartment

"Grows perfectly with the child and ergonomically sensible."

Adjustable & Adapts to Children physical proportions

Safe & Easy to adjust

Remains sturdy and safe - optimum comfort and best breathability

Washable Cushion - removable & easy to attach

"The all-rounder chairs"

Adjustable & Adapts to Children physical proportion

Easy adjusting mechanism

Child friendly & slim cushion shape

Various design

"The Sliding Light by Moll"

Mobilight - Sliding Light (detail)

Mobilight-7 Color Included (detail)

Mobilight-detail 2

Mobilight-Mobile Clamp Mount (detail)