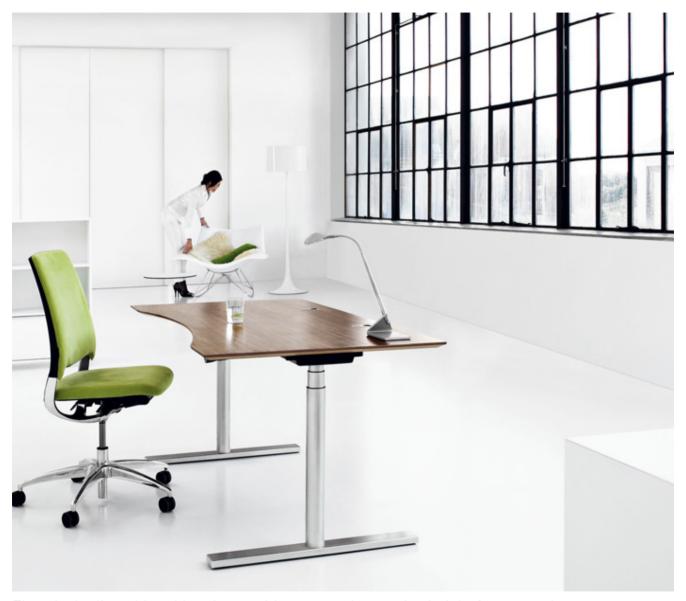

But All of the sudden, in this life perspective, we are forced to sit still as office workers, and that's not good for us. It reduces our sense of well being and our performance at work. We are built for movement and variation, we need chairs that supports our active seating, tables that could answers the precise height for you and your active lifestyle, meaning a working lifestyle in movement and variation.

A good task chairs and tables will support your movement and provide you with their movement and variation, it will increase your blood circulation, will activate your muscles, improve your sense of well being, reduces your health problems from sit at work, and it will make you perform better doing long hours at work.

#### Desk

An ergonomic desk should be used that is set at the correct height for you. If you spend a lot of time working at your desk a sit stand table should be used so that you can alternate between sitting and standing throughout the day. For writing the desk should be sloped towards you so that you don't need to lean too far forward.