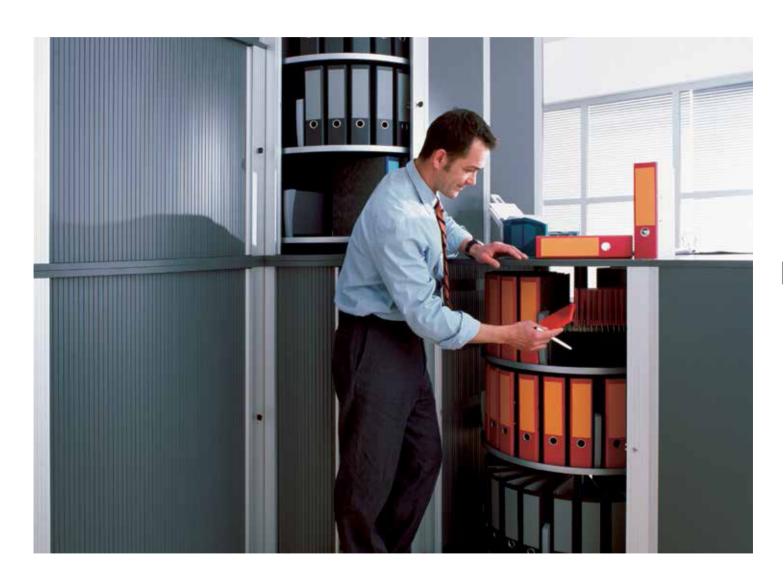

# $\rightarrow$ Moll Rotafile

Maximum possible capacity in the smallest area.

#### $\rightarrow$ Moll Lockfile

Securely store your files in the minimum space.