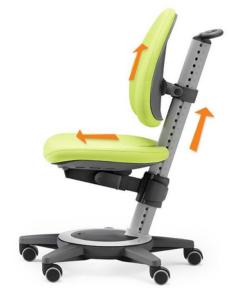

# HALLNING KIDS

"Great in Flexibility and Variation."

Extended with three storage options

Book holder

Great flexibility and variation with extendable basic models

Color applications and color strips are supplied in 6 colors

Joker White Laminate - Desktop that can be tilted

Practical Stationary Compartment

"Grows perfectly with the child and ergonomically sensible."

Adjustable & Adapts to Children physical proportions

Safe & Easy to adjust

Remains sturdy and safe - optimum comfort and best breathability

Washable Cushion - removable & easy to attach

"The all-rounder chairs"

Adjustable & Adapts to Children physical proportion

Easy adjusting mechanism