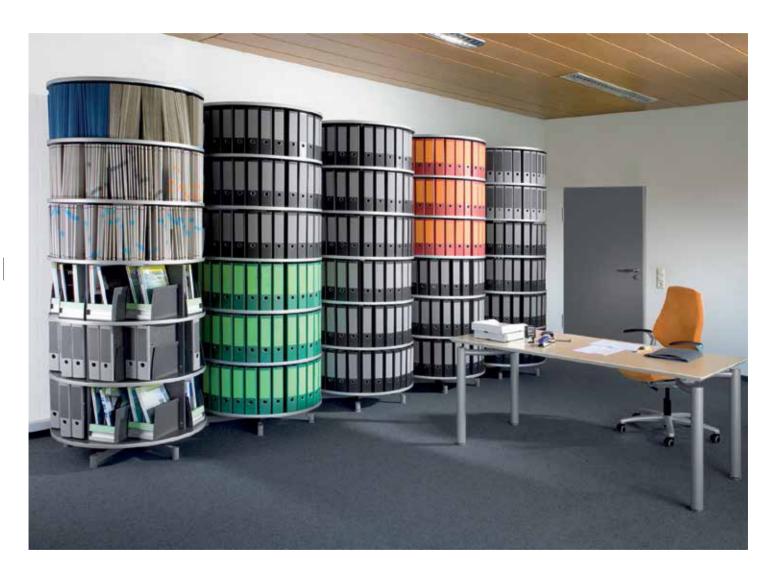

# $\rightarrow$ Moll Rotafile

Maximum possible capacity in the smallest area.

#### $\rightarrow$ Moll Lockfile

Securely store your files in the minimum space.