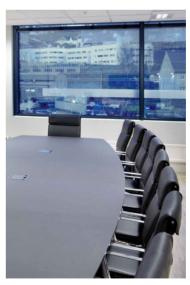

#### $\rightarrow$ Open Meeting Room

a.Duba-B8 Bocca White Laminate Table / HÅG Capisco 8106 - (Utdanning Company b.Duba-B8 Bocca White Laminate Table / Duba-B8 Runner Chairs - (Utdanning Company)

Bocca meeting tables combine an intelligent design with a beautiful nish. Bocca means mouth in Italian and the name refers both to people meeting and to the cable aps which make installation of electrical equipment simple and easy.