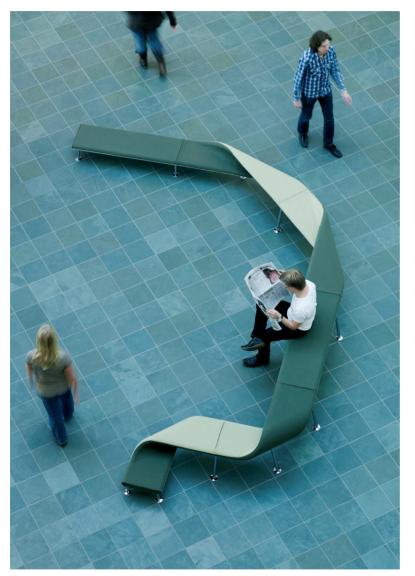

#### Duba-B8 Pebbles

Sculptural and modular lounge piece that can be put to- gether to form a fresh and distinctive design element. As a stand alone Pebble is suitable for a time out, and nested with other peb- bles it can be used in areas where people come together for a chat.

Every art gallery, airport, reception area and waiting room should have this beautiful furniture. A versatile and module-based system that creates happy shapes and sitting surfaces at different levels.