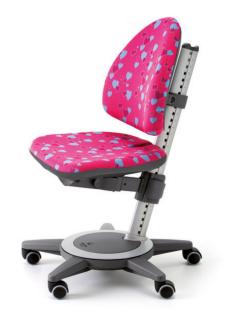

# HALLNING KIDS

"Great in Flexibility and Variation."

Extended with three storage options

Book holder

Great flexibility and variation with extendable basic models

Color applications and color strips are supplied in 6 colors

Remains sturdy and safe - optimum comfort and best breathability

Washable Cushion - removable & easy to attach

"The all-rounder chairs"

Adjustable & Adapts to Children physical proportion

Easy adjusting mechanism

Child friendly & slim cushion shape

Various design

"The Sliding Light by Moll"

Mobilight - Sliding Light (detail)

Mobilight-7 Color Included (detail)

Mobilight-detail 2

Mobilight-Mobile Clamp Mount (detail)