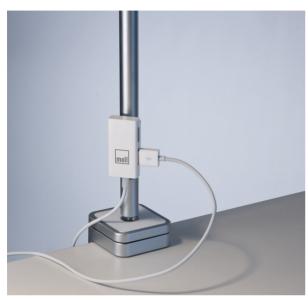

"Flexlight - Dimmable Light"

Brilliant additional function -USB Charging Station

Economical LED Light (Saves 85% of the electricity used)

Change the color as desired

Maximum flexibility

Good posture must begin at a young age.