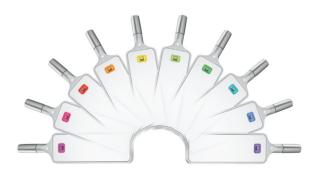

### ightarrow McNeill Er go Light Compact

Great German made designs for great posture.

We believe by embedding a smart and healthy lifestyle would generates maximum performance for human's life.