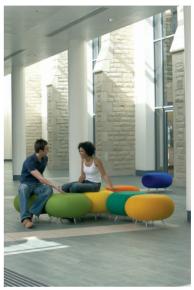

#### Duba-B8 Pebbles

Sculptural and modular lounge piece that can be put to- gether to form a fresh and distinctive design element. As a stand alone Pebble is suitable for a time out, and nested with other peb- bles it can be used in areas where people come together for a chat.

Every art gallery, airport, reception area and waiting room should have this beautiful furniture. A versatile and module-based system that creates happy shapes and sitting surfaces at different levels.