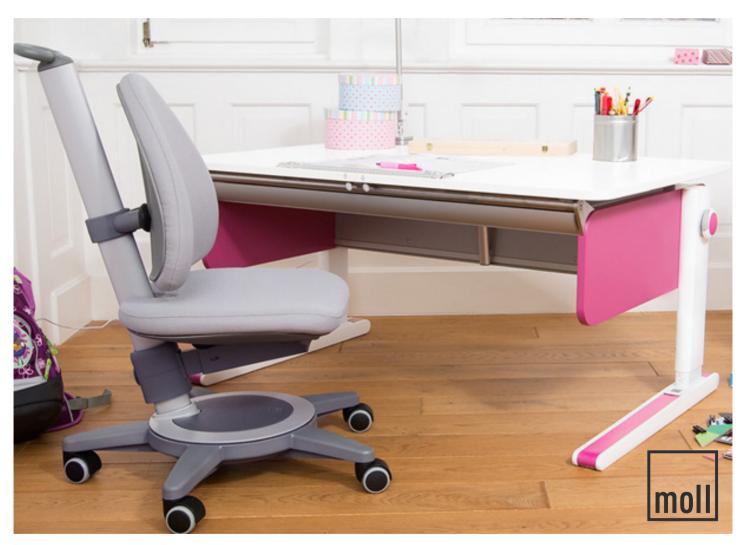

We are the global leader in expandable children's desks, chairs, and organisational furniture. The typical features of moll products, developed and produced in Gruibingen, include high quality, ergonomics, durability, and the ability to modify over time. We have successfully marketed our products in over 30 countries around the world.

#### **MOLL QUALITY PROMISES**

This combination of innovation & quality has made us unique and more flexible than many other adaptable desks for children. Quality is in the big picture as well as in all the details. An attractive design and high-end production in Germany make our product special durable.

# HALLNING KIDS

"Great in Flexibility and Variation."

Extended with three storage options

Book holder

Great flexibility and variation with extendable basic models

Color applications and color strips are supplied in 6 colors

"Perfectly matched for right or left-handed users."

Cable duct

Split Desktop

Comes with a box of color foils (detail)

Yoyo Tilting Mechanism

"The Easy Starter Model."

Extended with two storage options

Joker in Oak Color

Joker White Laminate - Desktop that can be tilted

Practical Stationary Compartment

"Grows perfectly with the child and ergonomically sensible."

Adjustable & Adapts to Children physical proportions

Safe & Easy to adjust

Remains sturdy and safe - optimum comfort and best breathability

Washable Cushion - removable & easy to attach

"The all-rounder chairs"

Adjustable & Adapts to Children physical proportion

Easy adjusting mechanism