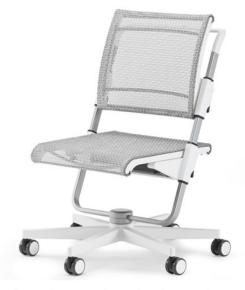

# HALLNING KIDS

"Great in Flexibility and Variation."

Extended with three storage options

Book holder

Great flexibility and variation with extendable basic models

Color applications and color strips are supplied in 6 colors

"Perfectly matched for right or left-handed users."

Cable duct

Split Desktop

Comes with a box of color foils (detail)

Yoyo Tilting Mechanism

"The Easy Starter Model."

Extended with two storage options

Joker in Oak Color

Joker White Laminate - Desktop that can be tilted

Practical Stationary Compartment

"Grows perfectly with the child and ergonomically sensible."

Adjustable & Adapts to Children physical proportions

Safe & Easy to adjust

Remains sturdy and safe - optimum comfort and best breathability

Washable Cushion - removable & easy to attach

"The all-rounder chairs"

Adjustable & Adapts to Children physical proportion

Easy adjusting mechanism