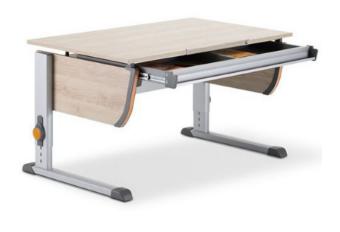

# HALLNING KIDS

"Great in Flexibility and Variation."

Extended with three storage options

Book holder

Great flexibility and variation with extendable basic models

Color applications and color strips are supplied in 6 colors

"Perfectly matched for right or left-handed users."

Cable duct

Split Desktop

Comes with a box of color foils (detail)

Yoyo Tilting Mechanism

"The Easy Starter Model."

Extended with two storage options

Joker in Oak Color

Joker White Laminate - Desktop that can be tilted

Practical Stationary Compartment

"Grows perfectly with the child and ergonomically sensible."

Adjustable & Adapts to Children physical proportions

Safe & Easy to adjust