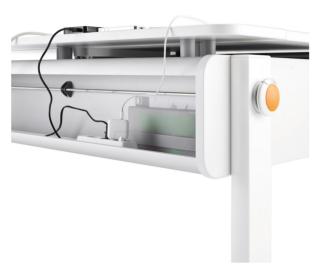

"Perfectly matched for right or left-handed users."

Cable duct

Split Desktop

Comes with a box of color foils (detail)

Yoyo Tilting Mechanism

"The Easy Starter Model."

Extended with two storage options

Joker in Oak Color