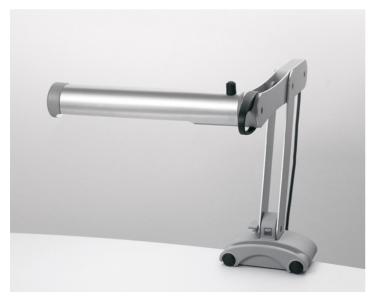

Child friendly & slim cushion shape

Various design

"The Sliding Light by Moll"

Mobilight - Sliding Light (detail)

Mobilight-7 Color Included (detail)

Mobilight-detail 2

Mobilight-Mobile Clamp Mount (detail)

"Flexlight - Dimmable Light"

Brilliant additional function -USB Charging Station

Economical LED Light (Saves 85% of the electricity used)

Change the color as desired

Maximum flexibility

Good posture must begin at a young age.

### ightarrow McNeill Er go Light Compact

Great German made designs for great posture.

We believe by embedding a smart and healthy lifestyle would generates maximum performance for human's life.