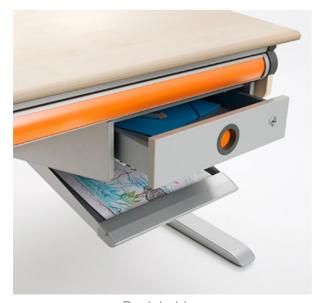

# HALLNING KIDS

"Great in Flexibility and Variation."

Extended with three storage options

Book holder

Great flexibility and variation with extendable basic models

Color applications and color strips are supplied in 6 colors

"Perfectly matched for right or left-handed users."

Cable duct

Split Desktop

Comes with a box of color foils (detail)

Yoyo Tilting Mechanism

"The Easy Starter Model."

Extended with two storage options

Joker in Oak Color

Joker White Laminate - Desktop that can be tilted

Practical Stationary Compartment

"Grows perfectly with the child and ergonomically sensible."

Adjustable & Adapts to Children physical proportions

Safe & Easy to adjust