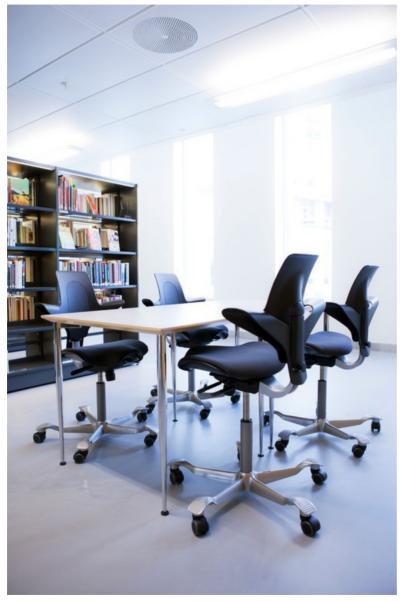

### → Medium-sized Cell Office

RH Mereo 220 (left) & RBM Noor Chair 6060 (right)

"Designed for Human's Performance. A breakthrough in the world of task chairs."