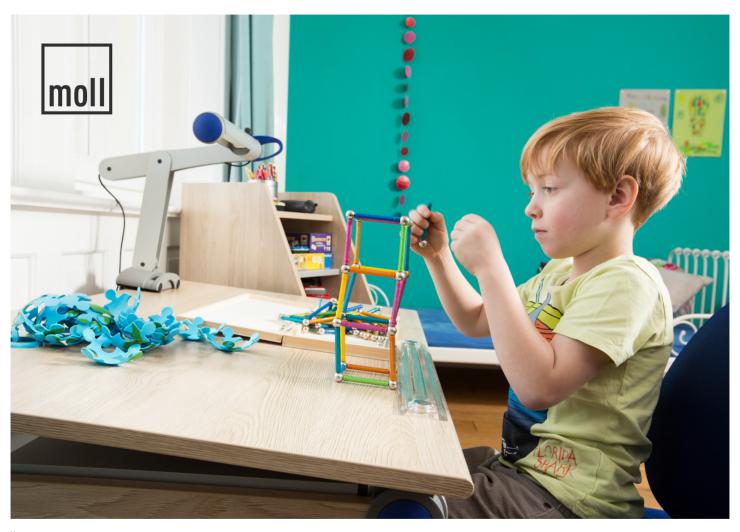

# HALLNING KIDS

"Great in Flexibility and Variation."

Extended with three storage options

Book holder

Great flexibility and variation with extendable basic models

Color applications and color strips are supplied in 6 colors

"Perfectly matched for right or left-handed users."

Cable duct

Split Desktop

Comes with a box of color foils (detail)

Yoyo Tilting Mechanism

"The Easy Starter Model."

Extended with two storage options

Joker in Oak Color

Joker White Laminate - Desktop that can be tilted

Practical Stationary Compartment

"Grows perfectly with the child and ergonomically sensible."

Adjustable & Adapts to Children physical proportions

Safe & Easy to adjust

Child friendly & slim cushion shape

Various design

"The Sliding Light by Moll"

Mobilight - Sliding Light (detail)

Mobilight-7 Color Included (detail)

Mobilight-detail 2

Mobilight-Mobile Clamp Mount (detail)

"Flexlight - Dimmable Light"

Brilliant additional function -USB Charging Station

Economical LED Light (Saves 85% of the electricity used)

Change the color as desired

Maximum flexibility

Good posture must begin at a young age.