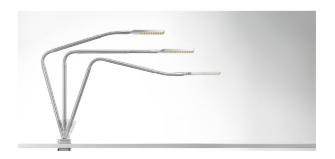

Child friendly & slim cushion shape

Various design

"The Sliding Light by Moll"

Mobilight - Sliding Light (detail)

Mobilight-7 Color Included (detail)

Mobilight-detail 2

Mobilight-Mobile Clamp Mount (detail)