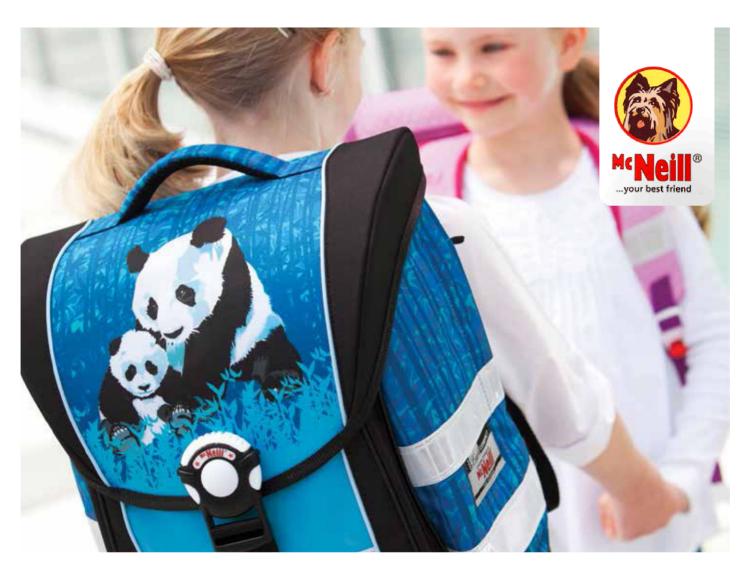

# HALLNING KIDS

"Great in Flexibility and Variation."

Extended with three storage options

Book holder

Great flexibility and variation with extendable basic models

Color applications and color strips are supplied in 6 colors

"Perfectly matched for right or left-handed users."

Cable duct

Split Desktop

Comes with a box of color foils (detail)

Yoyo Tilting Mechanism

"The Easy Starter Model."

Extended with two storage options

Joker in Oak Color

Joker White Laminate - Desktop that can be tilted

Practical Stationary Compartment

"Grows perfectly with the child and ergonomically sensible."

Adjustable & Adapts to Children physical proportions

Safe & Easy to adjust

Remains sturdy and safe - optimum comfort and best breathability

Washable Cushion - removable & easy to attach

"The all-rounder chairs"

Adjustable & Adapts to Children physical proportion

Easy adjusting mechanism