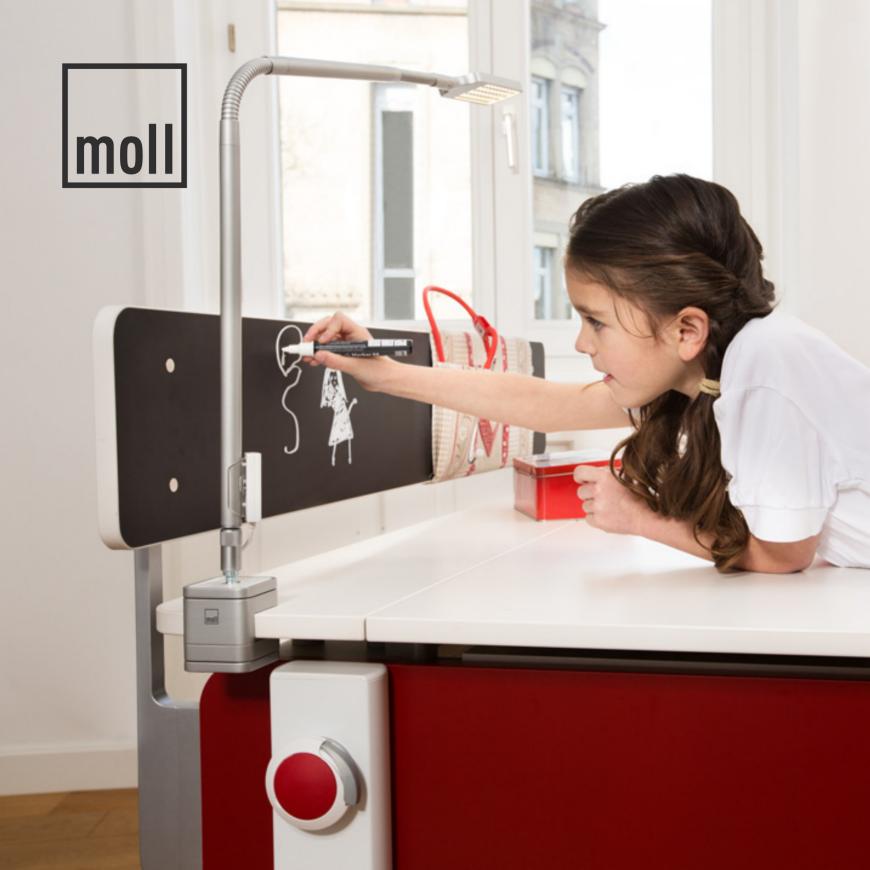

#### Known with its 100 Years of Danish Craftmanship.

Duba was founded in Copenhagen in 1922 and System B8 by brothers Martin and Kristian Bach, who purchased Bjerringbro Savværk in 1914. Duba-B8 has its head office and production facilities in Bjerringbro and sales offices in Copenhagen and Oslo. In 2004, Duba had a turnover of DKK 138 million and 110 employees.

Duba-B8 is Denmark's leading office furniture company and specialises in total interior design. Our core skills are interior design consultancy, product development and logistics. We develop, produce and market several ranges of office furniture. However, we also offer customised solutions