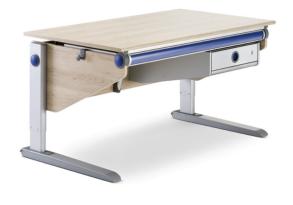

We are the global leader in expandable children's desks, chairs, and organisational furniture. The typical features of moll products, developed and produced in Gruibingen, include high quality, ergonomics, durability, and the ability to modify over time. We have successfully marketed our products in over 30 countries around the world.

#### **MOLL QUALITY PROMISES**

This combination of innovation & quality has made us unique and more flexible than many other adaptable desks for children. Quality is in the big picture as well as in all the details. An attractive design and high-end production in Germany make our product special durable.

We pursue cutting-edge development in adjustable-height & ergonomic desks, and our innovative designs and clever functionality keep our product lines at the state of the art. This is backed up by our many awards, such as the internationally renowned red dot design award for Desk Champion in 2012.