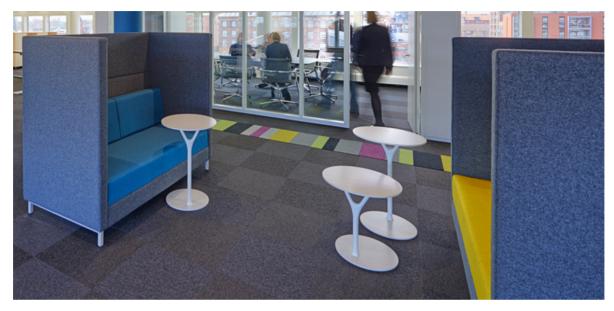

#### ightarrow Confidential Lounge Areas

Duba-B8 Elect / Duba-B8 Luna Black Linolium Table

"The Elect lounge furniture is designed to create small spaces within the office as the height of the back offers shielding from the surroundings. Take a time out with your colleagues or seek space for contemplation"