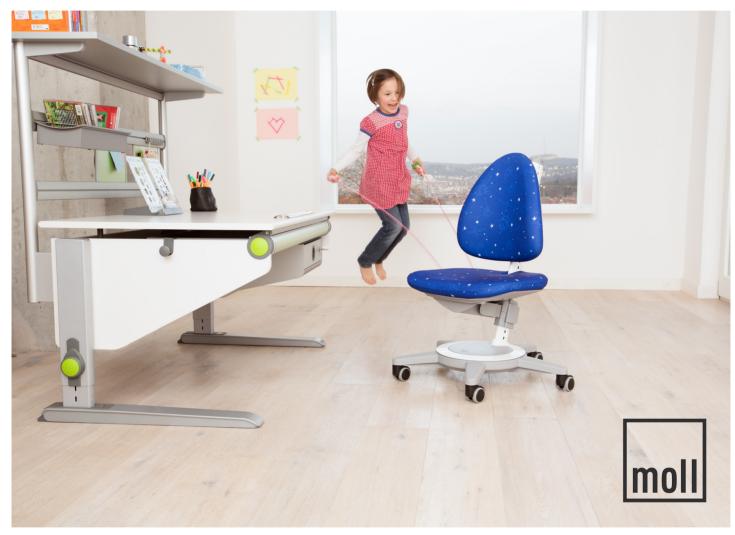

# HALLNING KIDS

"Great in Flexibility and Variation."

Extended with three storage options

Book holder

Great flexibility and variation with extendable basic models

Color applications and color strips are supplied in 6 colors

"Perfectly matched for right or left-handed users."

Cable duct

Split Desktop

Comes with a box of color foils (detail)

Yoyo Tilting Mechanism

"The Easy Starter Model."

Extended with two storage options

Joker in Oak Color

Joker White Laminate - Desktop that can be tilted

Practical Stationary Compartment

"Grows perfectly with the child and ergonomically sensible."

Adjustable & Adapts to Children physical proportions

Safe & Easy to adjust

Remains sturdy and safe - optimum comfort and best breathability

Washable Cushion - removable & easy to attach

"The all-rounder chairs"

Adjustable & Adapts to Children physical proportion

Easy adjusting mechanism