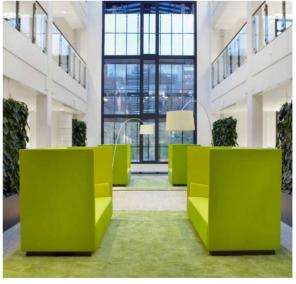

#### ightarrow Confidential Lounge Areas

Duba-B8 Elect / Duba-B8 Luna Black Linolium Table

"The Elect lounge furniture is designed to create small spaces within the office as the height of the back offers shielding from the surroundings. Take a time out with your colleagues or seek space for contemplation"