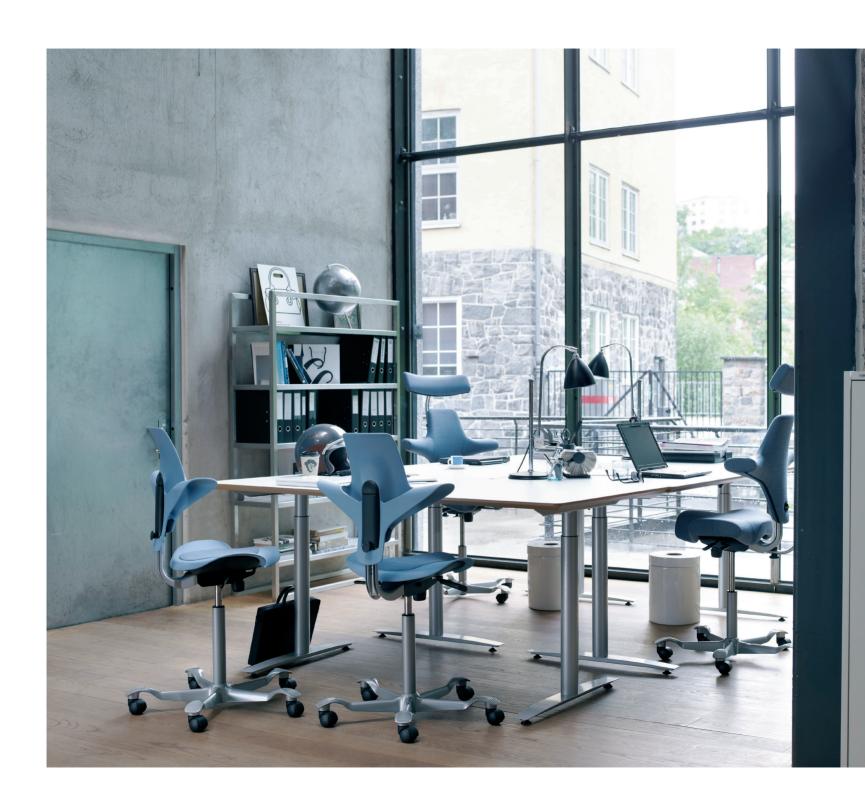

### → Medium-sized Cell Office

RH Mereo 220 (left) & RBM Noor Chair 6060 (right)

"Designed for Human's Performance. A breakthrough in the world of task chairs."